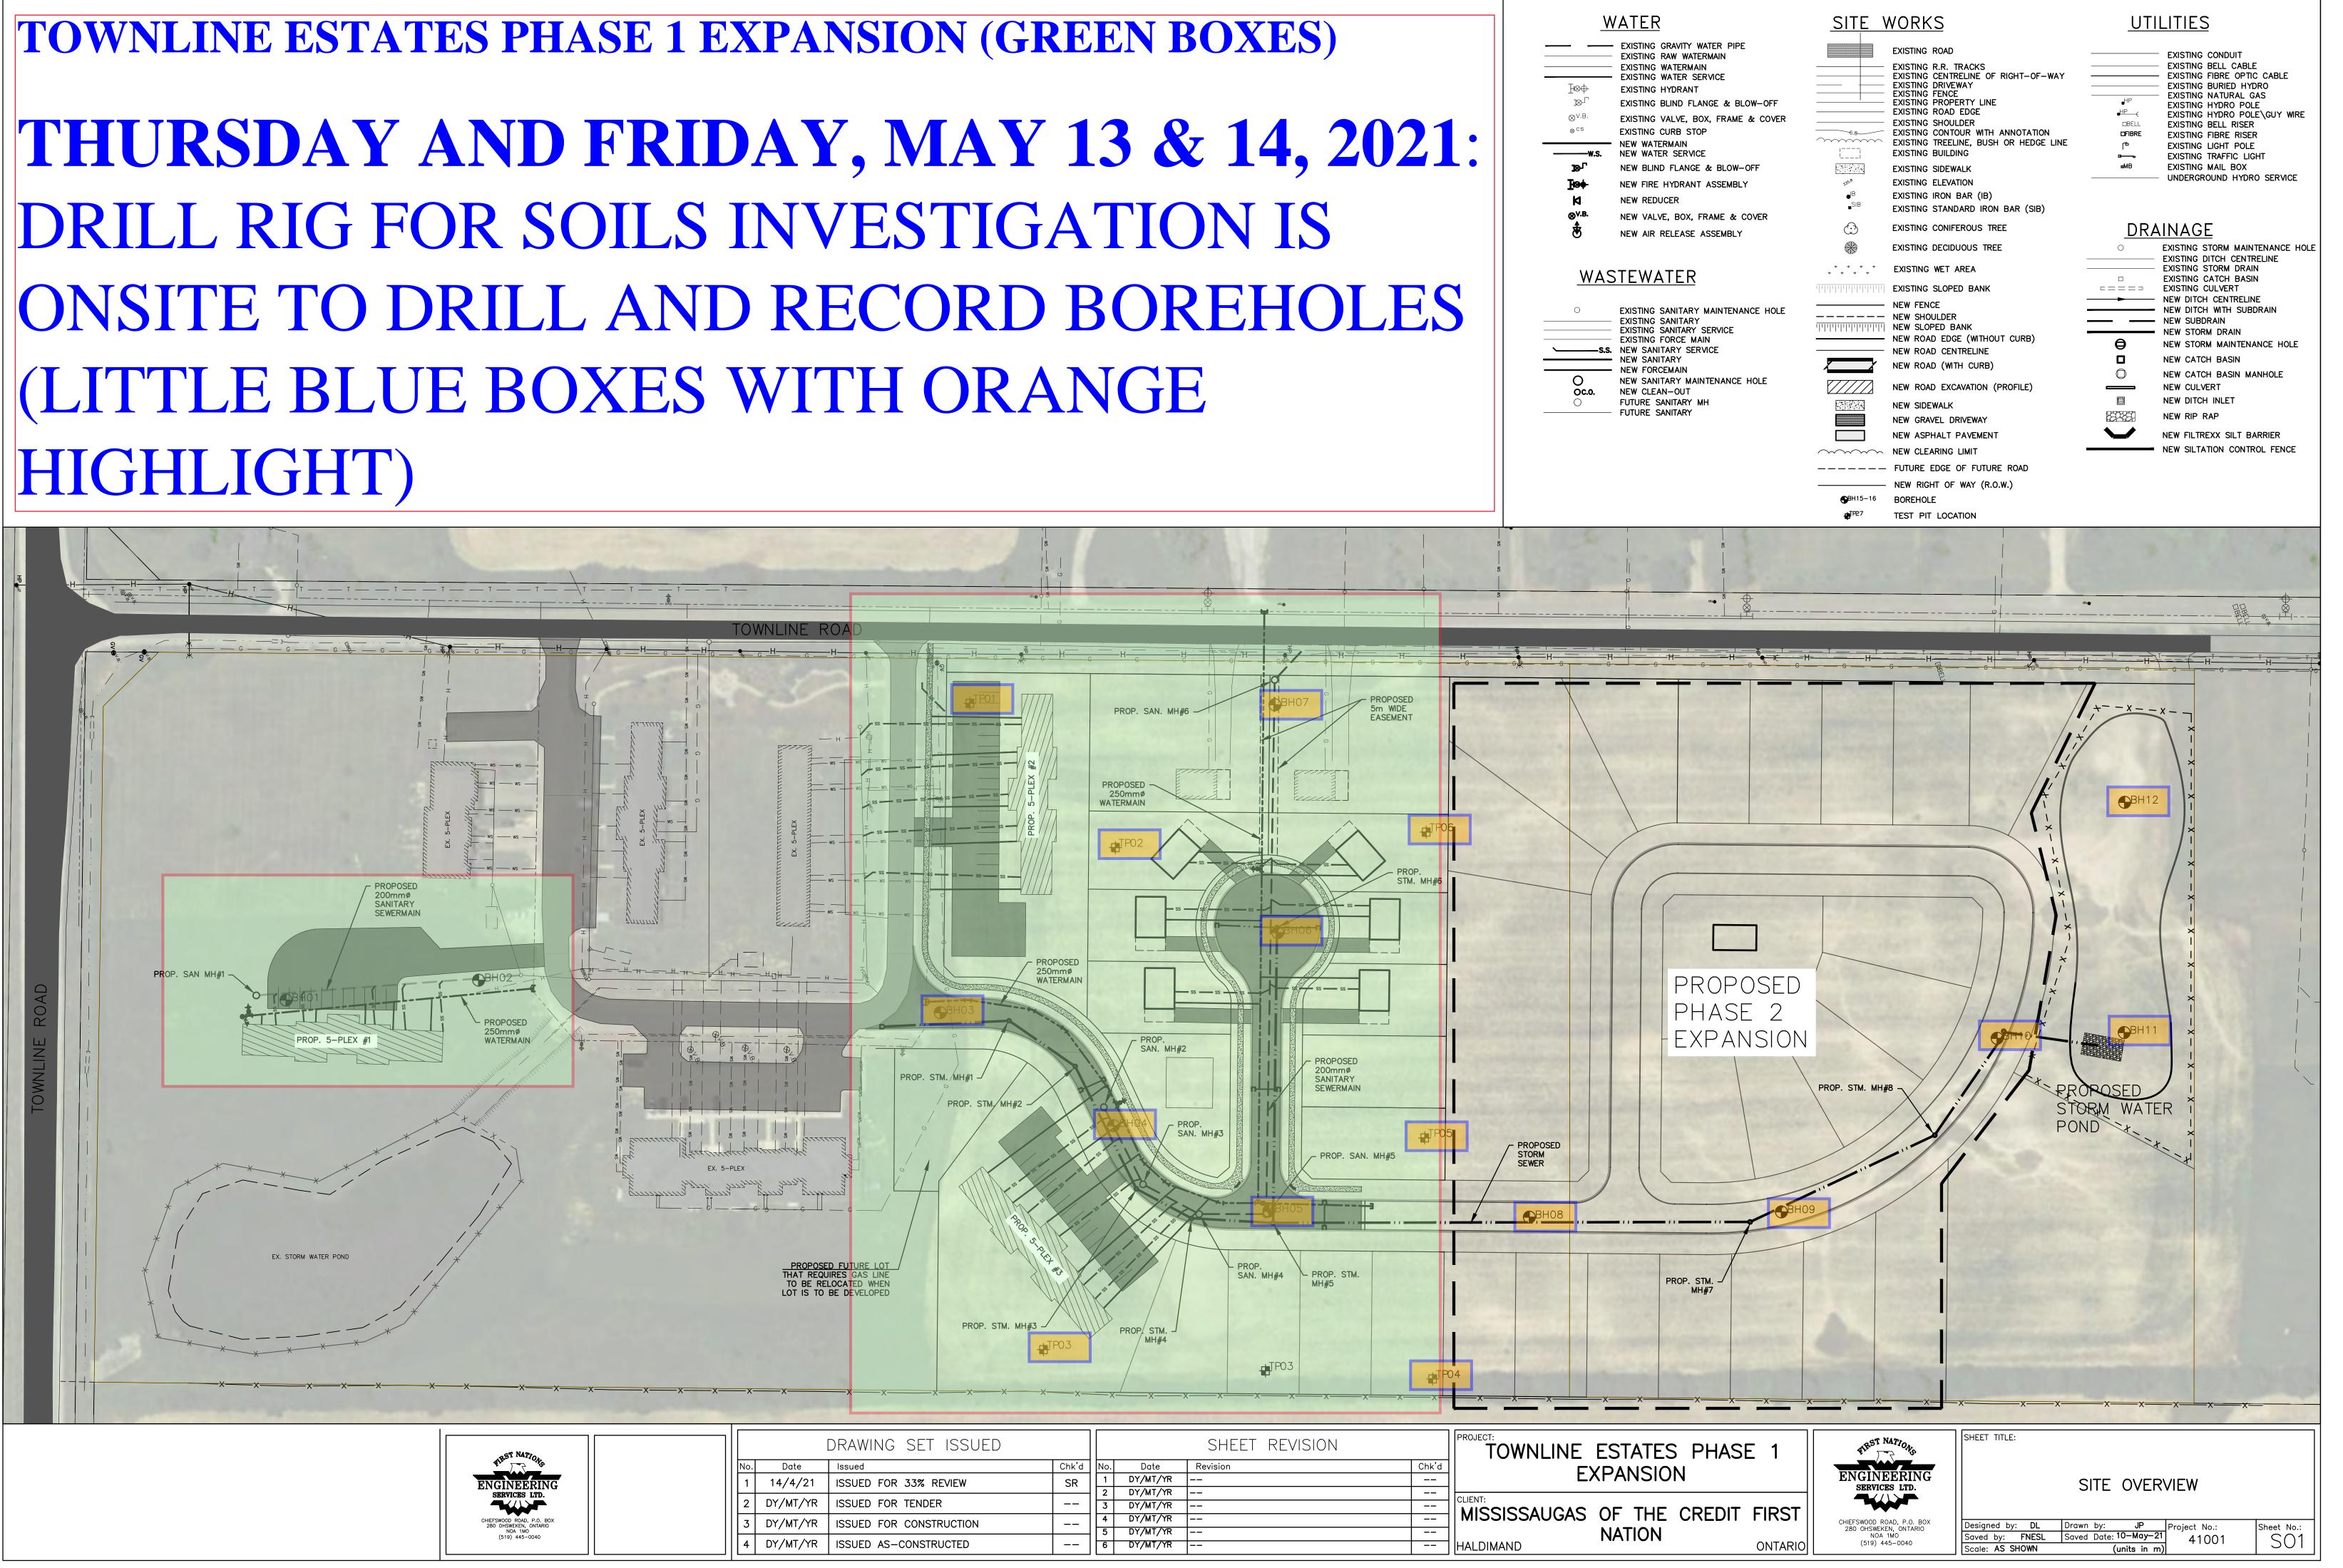

| DRAWING SET ISSUED |          |                         |       | SHEET REVISION |          |          | PROJECT:<br>TOWNLINE | ES             |        |
|--------------------|----------|-------------------------|-------|----------------|----------|----------|----------------------|----------------|--------|
| o.                 | Date     | lssued                  | Chk'd | No.            | Date     | Revision | Chk'd                | EX             |        |
| 1                  | 14/4/21  | ISSUED FOR 33% REVIEW   | SR    | 1              | DY/MT/YR |          |                      |                |        |
| +                  |          |                         |       | 2              | DY/MT/YR |          |                      | CLIENT:        |        |
| -