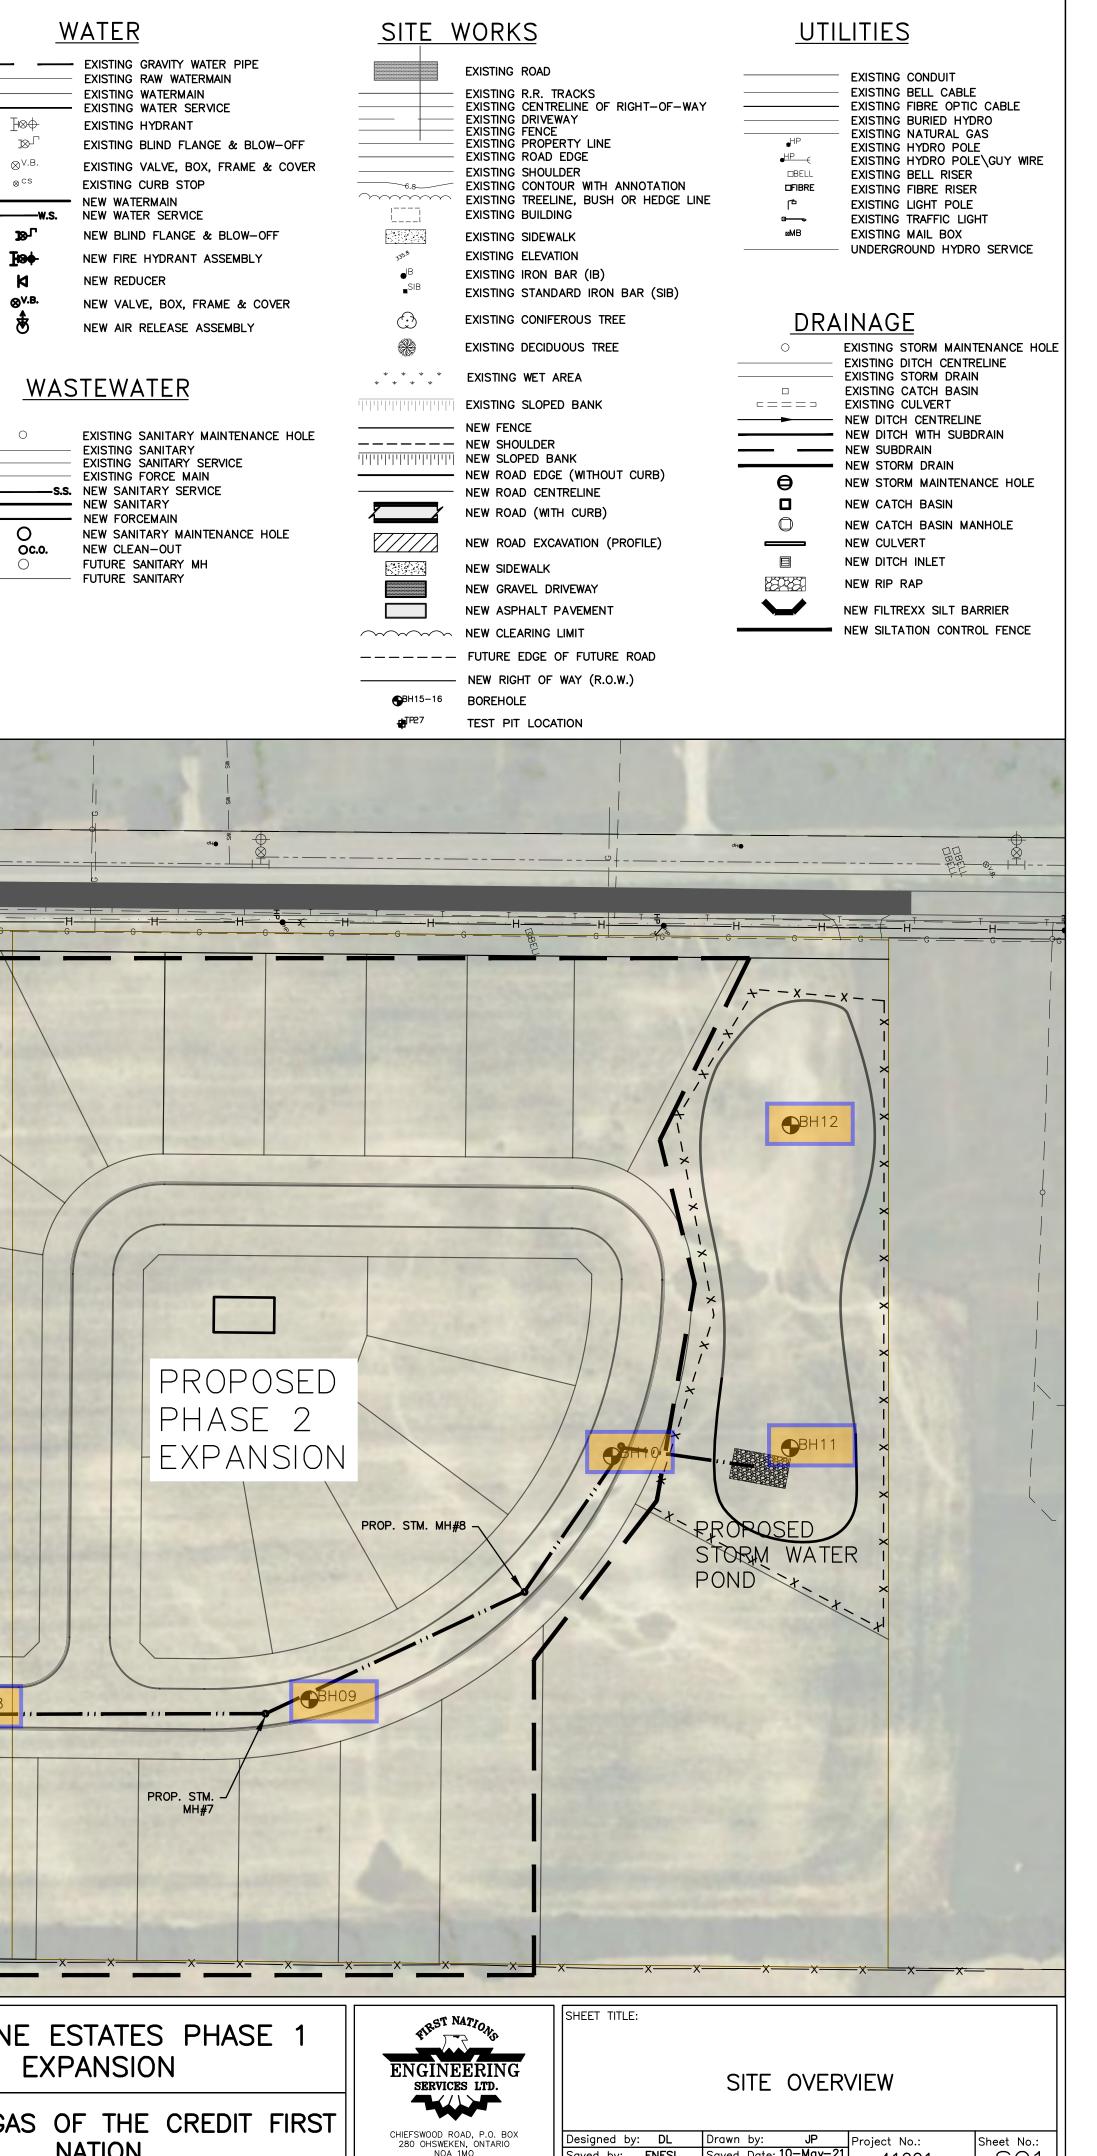

| DRAWING SET ISSUED |          |                         |       | SHEET REVISION |          |          | PROJECT:<br>TOWNLINE | ES             |        |
|--------------------|----------|-------------------------|-------|----------------|----------|----------|----------------------|----------------|--------|
| o.                 | Date     | lssued                  | Chk'd | No.            | Date     | Revision | Chk'd                | EX             |        |
| 1                  | 14/4/21  | ISSUED FOR 33% REVIEW   | SR    | 1              | DY/MT/YR |          |                      |                |        |
| +                  |          |                         |       | 2              | DY/MT/YR |          |                      | CLIENT:        |        |
| -